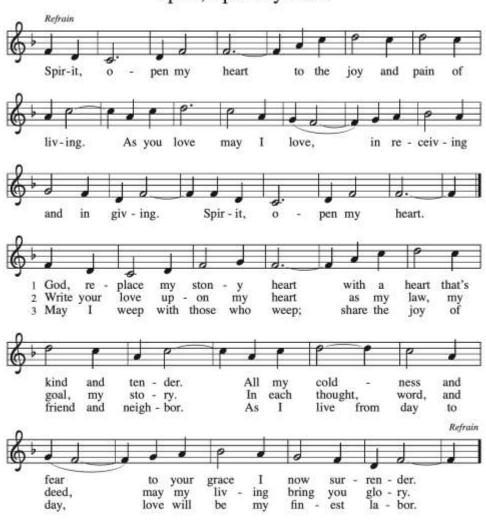

#### **SERMON**

Spirit, Open My Heart

Text: Ruth Duck, b. 1947 Music: WILD MOUNTAIN THYME Init

Music: WILD MOUNTAIN THYME, Irish melody; adapt. Alfred V. Fedak, b. 1953

Text © 1996 Pilgrim Press. All rights reserved. Music © 2011 Alfred V. Fedak