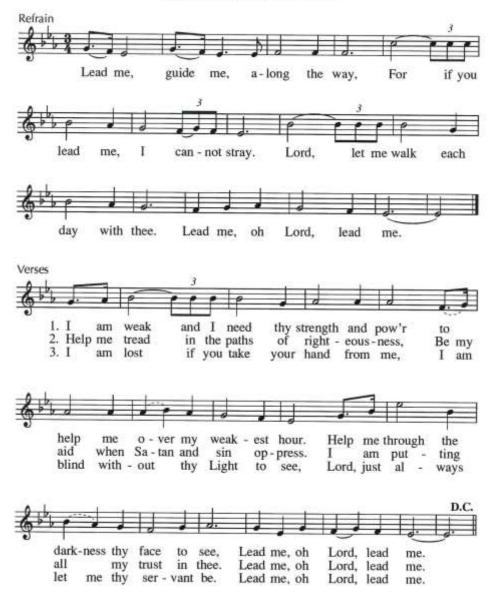

God, who is rich in mercy, loved us even when we were dead in sin, and made us alive together with Christ. By grace you have been saved. In the name of Jesus Christ, your sins are forgiven. Almighty God strengthen you with power through the Holy Spirit, that Christ may live in your hearts through faith. **Amen.**  Lead Me, Guide Me