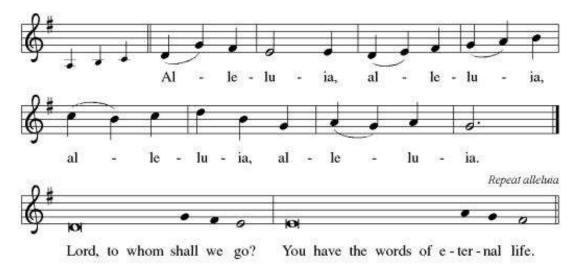

Savior and Lord. Amen.

God, who is rich in mercy, loved us even when we were dead in sin, and made us alive together with Christ. By grace you have been saved. In the name of Jesus Christ, your sins are forgiven. Almighty God strengthen you with power through the Holy Spirit, that Christ may live in your hearts through faith. **Amen.**  Lead Me, Guide Me



Text: Doris M. Akers, b.1022 Tune: Doris M. Akers, b.1022, harm. by Richard Smallwood © 1953, Doris M. Akers, All rights administered by Unichoppell Music, Inc.

## GREETING

The grace of our Lord Jesus Christ, the love of God, and the communion of the Holy Spirit be with you all. **And also with you.** 











†WORD †

#### PRAYER OF THE DAY

#### "CELEBRATE" INSERT

"CELEBRATE" INSERT

#### READINGS

#### **GOSPEL ACCLAMATION**



GOSPEL

#### "CELEBRATE" INSERT

**Pastor David Strommen** 

#### **SERMON**



Spirit, Open My Heart

Text: Ruth Duck, b. 1947 Music: WILD MOUNTAIN THYME Init

Music: WILD MOUNTAIN THYME, Irish melody; adapt. Alfred V. Fedak, b. 1953

Text © 1996 Pilgrim Press. All rights reserved. Music © 2011 Alfred V. Fedak

Duplication in any form prohibited without securing permission from copyright administrator or reporting usage under valid license.

APOSTLES' CREED

I believe in God, the Father almighty, creator of heaven and earth. I believe in Jesus Christ, God's only Son, our Lord, who was conceived by the Holy Spirit, born of the virgin Mary, suffered under Pontius Pilate. was crucified, died, and was buried; he descended to the dead. On the third day he rose again; he ascended into heaven,